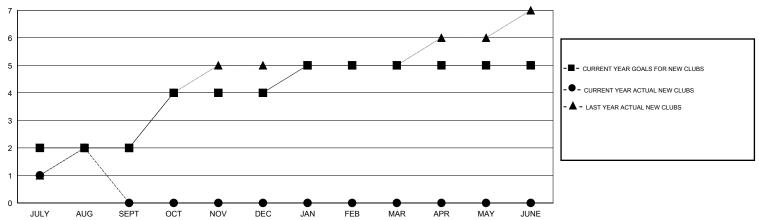

| JULY/AUG/SEPT | 20                 | 78                                  | 115                | -37              |
| OCT/NOV/DEC   | 2                | 0                | 0                | 0                | OCT/NOV/DEC   | 80                 | 0                                   | 0                  | 0                |
| JAN/FEB/MAR   | 1                | 0                | 0                | 0                | JAN/FEB/MAR   | 40                 | 0                                   | 0                  | 0                |
| APR/MAY/JUNE  | 0                | 0                | 0                | 0                | APR/MAY/JUNE  | -40                | 0                                   | 0                  | 0                |

## GOALS AND ACTUAL NEW CLUBS CUMULATIVE



## GOALS AND ACTUAL MEMBERS CUMULATIVE



| DROPPED CLUBS: 0        |        | 15 CLUBS OF 89 ADDED 1 OR MORE<br>NEW MEMBERS | GENDER DISTRIBUTION  MALE 2,233 (67.95%) |                |  |
|-------------------------|--------|-----------------------------------------------|------------------------------------------|----------------|--|
| DROPPED MEMBERS         |        |                                               | FEMALE                                   | 1,053 (32.05%) |  |
| DECEASED CLUB CANCELLED | 2<br>0 | CLICK HERE FOR HEALTH ASSESSMENT DATA         | FAMILY UNIT MEMBERS                      | 1,794<br>652   |  |
| OTHER                   | 113    |                                               | HEAD OF HOUSEHOLD                        |                |  |
| TOTAL