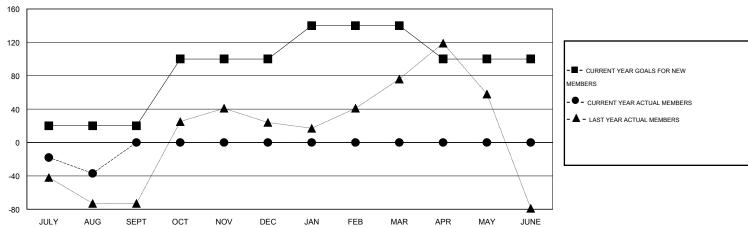

## GOALS AND ACTUAL MEMBERS CUMULATIVE

| DROPPED CLUBS: 0        |        | 15 CLUBS OF 89 ADDED 1 OR MORE<br>NEW MEMBERS | GENDER DISTRIBUTION  MALE 2,233 (67.95%) |                |  |
|-------------------------|--------|-----------------------------------------------|------------------------------------------|----------------|--|
| DROPPED MEMBERS         |        |                                               | FEMALE                                   | 1,053 (32.05%) |  |
| DECEASED CLUB CANCELLED | 2<br>0 | CLICK HERE FOR HEALTH ASSESSMENT DATA         | FAMILY UNIT MEMBERS                      | 1,794<br>652   |  |
| OTHER                   | 113    |                                               | HEAD OF HOUSEHOLD                        |                |  |
| TOTAL                   | 115    |                                               | NON-HEAD OF HOUSEHOLD                    | 1,142          |  |